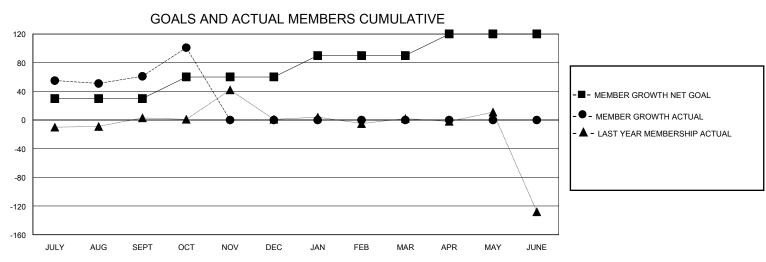

## District 4 L6

GMT: LOCATION CALIFORNIA GMT CA

| O             |               |             | / tilleit e   | om r                  |                        |                         |                                                    |
|---------------|---------------|-------------|---------------|-----------------------|------------------------|-------------------------|----------------------------------------------------|
| Clubs         |               |             |               | Members               |                        |                         |                                                    |
|               | RESULTS FOR   | R 2024-2025 |               | RESULTS FOR 2024-2025 |                        |                         |                                                    |
| QUARTER       | NEW CLUB GOAL | NEW CLUBS   | DROPPED CLUBS | QUARTER MEME          | BER GROWTH NET<br>GOAL | MEMBER GROWTH<br>ACTUAL | DROPPED<br>MEMBERS ACTUAL<br>(including transfers) |
| JULY/AUG/SEPT | 0             | 1           | 0             | JULY/AUG/SEPT         | 30                     | 113                     | 47                                                 |
| OCT/NOV/DEC   | 0             | 1           | 0             | OCT/NOV/DEC           | 30                     | 47                      | 5                                                  |
| JAN/FEB/MAR   | 2             | 0           | 0             | JAN/FEB/MAR           | 30                     | 0                       | 0                                                  |
| APR/MAY/JUNE  | 1             | 0           | 0             | APR/MAY/JUNE          | 30                     | 0                       | 0                                                  |

## GOALS AND ACTUAL NEW CLUBS CUMULATIVE

| DROPPED CLUBS: 0  DROPPED MEMBERS |    | 21 CLUBS OF 51 ADDED 1 OR MORE<br>NEW MEMBERS | GENDER DISTRIBUTION  MALE 600 (46.05%)  FEMALE 703 (53.95%) |  |
|-----------------------------------|----|-----------------------------------------------|-------------------------------------------------------------|--|
| DECEASED                          | 5  | CLICK HERE FOR CUMULATIVE                     | TOTAL FAMILY UNIT MEMBERS                                   |  |
| OTHER 47                          |    | MEMBERSHIP DATA                               | FAMILY MEMBERS PAYING HALF<br>DUES                          |  |
| TOTAL                             | 52 |                                               |                                                             |  |