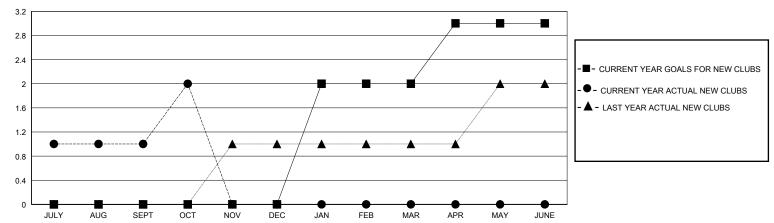

## District 4 L6

GMT: LOCATION CALIFORNIA GMT CA

| O             |               |             | / tilleit e   | om r                  |                        |                         |                                                    |
|---------------|---------------|-------------|---------------|-----------------------|------------------------|-------------------------|----------------------------------------------------|
| Clubs         |               |             |               | Members               |                        |                         |                                                    |
|               | RESULTS FOR   | R 2024-2025 |               | RESULTS FOR 2024-2025 |                        |                         |                                                    |
| QUARTER       | NEW CLUB GOAL | NEW CLUBS   | DROPPED CLUBS | QUARTER MEME          | BER GROWTH NET<br>GOAL | MEMBER GROWTH<br>ACTUAL | DROPPED<br>MEMBERS ACTUAL<br>(including transfers) |
| JULY/AUG/SEPT | 0             | 1           | 0             | JULY/AUG/SEPT         | 30                     | 113                     | 47                                                 |
| OCT/NOV/DEC   | 0             | 1           | 0             | OCT/NOV/DEC           | 30                     | 47                      | 5                                                  |
| JAN/FEB/MAR   | 2             | 0           | 0             | JAN/FEB/MAR           | 30                     | 0                       | 0                                                  |
| APR/MAY/JUNE  | 1             | 0           | 0             | APR/MAY/JUNE          | 30                     | 0                       | 0                                                  |

## GOALS AND ACTUAL NEW CLUBS CUMULATIVE

| DROPPED CLUBS: 0  DROPPED MEMBERS |    | 21 CLUBS OF 51 ADDED 1 OR MORE<br>NEW MEMBERS | GENDER DISTRIBUTION  MALE 600 (46.05%)  FEMALE 703 (53.95%) |  |
|-----------------------------------|----|-----------------------------------------------|-------------------------------------------------------------|--|
| DECEASED                          | 5  | CLICK HERE FOR CUMULATIVE                     | TOTAL FAMILY UNIT MEMBERS                                   |  |
| OTHER 47                          |    | MEMBERSHIP DATA                               | FAMILY MEMBERS PAYING HALF<br>DUES                          |  |
| TOTAL                             | 52 |                                               |                                                             |  |